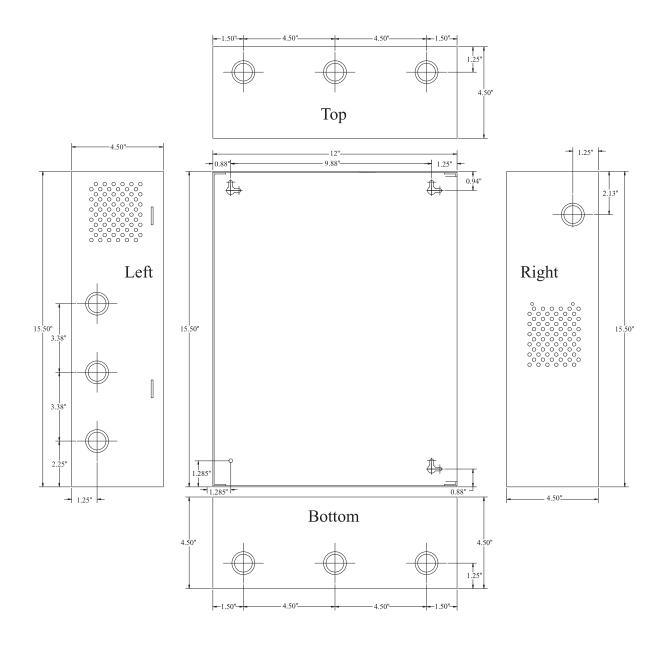

## **Enclosure Dimensions**

15.5"H x 12"W x 4.5"D

**Shipping Weights (approximate):** 

- ALTV1224C4: 16.7 lbs.